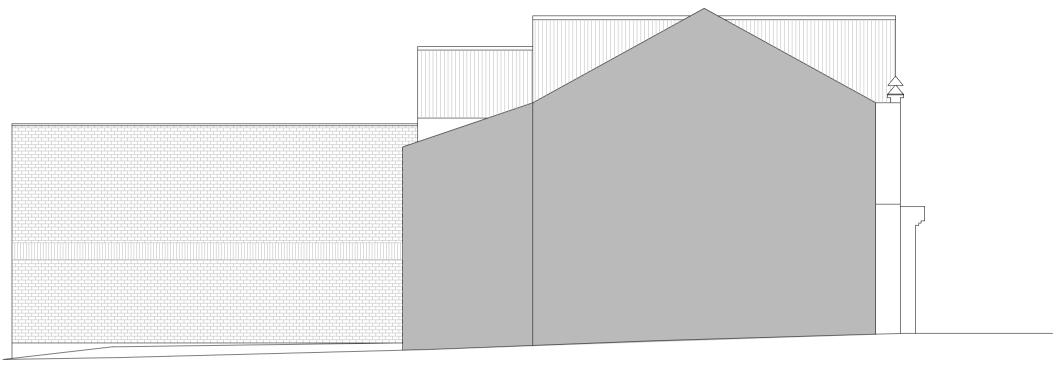

Proposed Roof Plan - 1:100

Proposed First Floor Plan - 1:100

Proposed South Elevation - 1:100

Proposed East Elevation - 1:100

Proposed North Elevation - 1:100

Proposed Section B - 1:100

Proposed Block Plan - 1:500

Proposed West Elevation - 1:100

| Notes:                                                                                                                                                                                                                                                |                                                |     |        |            |
|-------------------------------------------------------------------------------------------------------------------------------------------------------------------------------------------------------------------------------------------------------|------------------------------------------------|-----|--------|------------|
|                                                                                                                                                                                                                                                       |                                                |     |        |            |
| A                                                                                                                                                                                                                                                     | - Outline red amendment<br>- Annotations added |     | WRS    | 12/06/2018 |
| -                                                                                                                                                                                                                                                     | Planning Submission                            |     | ABG    | 09/05/2018 |
| Rev                                                                                                                                                                                                                                                   | Comment                                        |     | Ву     | Date       |
|                                                                                                                                                                                                                                                       |                                                |     |        |            |
| Stage:<br>3 - Developed Design                                                                                                                                                                                                                        |                                                |     |        |            |
| Client:<br>Mr Saunders                                                                                                                                                                                                                                |                                                |     |        |            |
| Project:<br>1333<br>London Road<br>Leigh - on -Sea<br>Essex<br>SS92AD                                                                                                                                                                                 |                                                |     |        |            |
| Drawing Title:<br>Proposed                                                                                                                                                                                                                            |                                                |     |        |            |
| Drawing no:<br>493P02                                                                                                                                                                                                                                 |                                                |     |        |            |
| Revisi                                                                                                                                                                                                                                                | on:<br>A                                       | Dra | wn by: | ABG, WRS   |
| Projec                                                                                                                                                                                                                                                | t no:<br>493                                   |     | d by:  | MS         |
| Scale: 1:100, 1:500, 1:1250 @ A1                                                                                                                                                                                                                      |                                                |     |        |            |
| SKARCHITECTS<br>853-855 London Road<br>Westcliff-on-Sea<br>SS0 9SZ<br>Tel: 01702 509250<br>Email: info@skarchitects.co.uk                                                                                                                             |                                                |     |        |            |
| NB.<br>Do not scale from this drawing<br>Drawing to be read in conjunction with all other issued drawings, documents and<br>relevant constituants' information.<br>All information on this drawing is for guidance purposes only. All dimensions must |                                                |     |        |            |