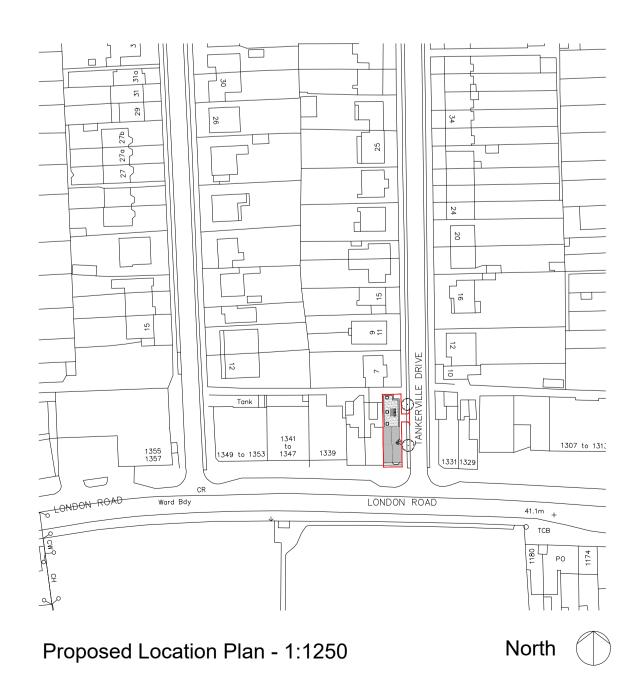

Proposed Roof Plan - 1:100

Proposed First Floor Plan - 1:100

Proposed South Elevation - 1:100

Proposed East Elevation - 1:100

Proposed North Elevation - 1:100

Proposed Section B - 1:100

Proposed Block Plan - 1:500