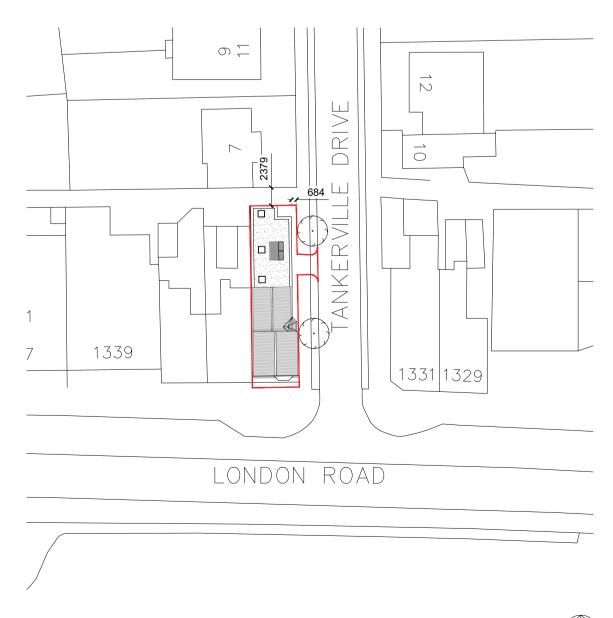

Proposed Roof Plan - 1:100

Proposed First Floor Plan - 1:100

Proposed South Elevation - 1:100

Proposed East Elevation - 1:100

Proposed North Elevation - 1:100

Proposed Section B - 1:100

Proposed Block Plan - 1:500